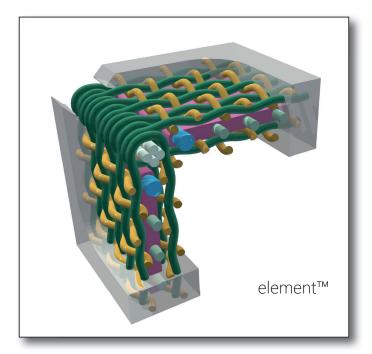

## element™

**element**<sup>™</sup> is the first ever 3 layer seamed press fabric with the 3<sup>rd</sup> layer being intrinsic (inside the structure).

Conventional structures have a single-layer cloth over a woven double-layer structure.

element<sup>™</sup> can provide the highest water handling of all 3 layer fabrics because unlike products with a 3<sup>rd</sup> layer on top, its intrinsic 3<sup>rd</sup> layer keeps all 3 layers apart to prevent fabric compaction...

**Infinitely customizable properties:** We can engineer the element internal layer compressible, open or vibration resistant... We can fine tune the void volume and compressibility to ANY machine requirements.